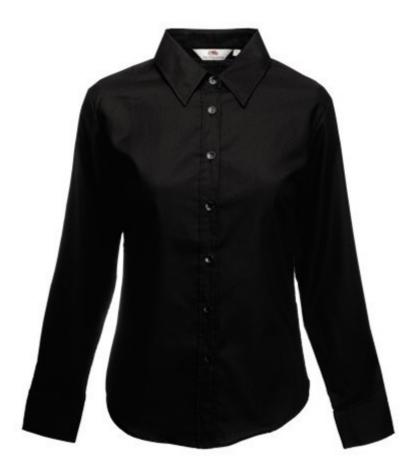

# FRUIT OF THE LOOM, LADIES LS OXFORD SHIRT, WOMEN'S OXFORD LONG SLEEVE SHIRT, BLACK, 2XL

### Specification

Fruit of the Loom, Ladies LS Oxford Shirt, women's oxford long sleeve shirt, black, 2XL. Womens oxford shirt, intended for everyday business use, consisting of 70% cotton and 30% polyester, slightly waistcoat shirt, colored buttons. Branding: embroidery, flex, flock